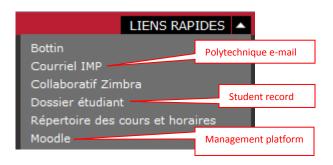

#### **AVAILABLE IN FRENCH ONLY**

Click on the "QUICK LINKS" button on the Polytechnique web page to quickly access the following links:

- 1 your online student record: "Dossier étudiant"
- 2 the course management platform: "Moodle"
- 3 your Polytechnique e-mail account: "Courriel IMP"

To gain access, please have your:

- · access code
- password