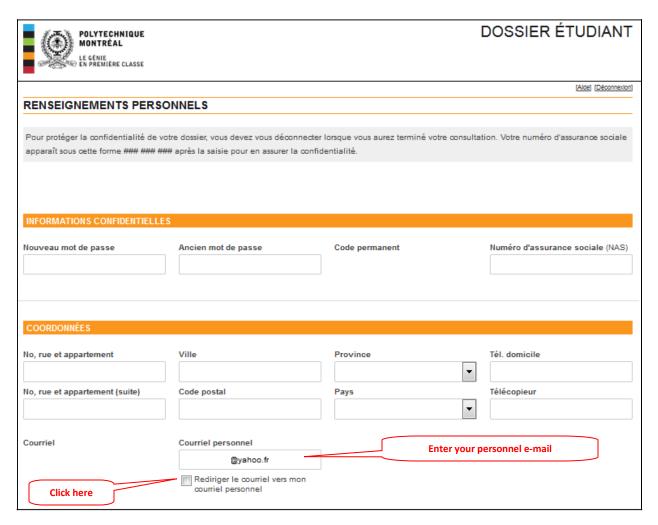

To have e-mails redirected from your Polytechnique account to your personal e-mail account: in your student record online (Dossier étudiant), click on "Renseignements personnels" option.

Enter your personal e-mail account, then confirm the redirection.

Click on "Enregistrer" (Register) at the bottom of the page, then on "Retour à la selection des options" (Return to menu).

This can be done on the Information Services website: <a href="http://www.polymtl.ca/si/en/service/courriel/redirection.php">http://www.polymtl.ca/si/en/service/courriel/redirection.php</a>