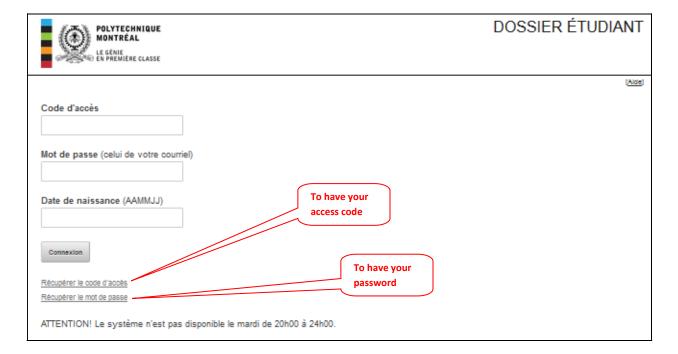

### 1 - Your online student record: <a href="https://dossieretudiant.polymtl.ca">https://dossieretudiant.polymtl.ca</a>

You will need to access your student record online (*Dossier étudiant*) to have your access code and password, to register, choose courses, obtain an Attestation of Studies, a copy of your transcript, pay tuition fees, etc.