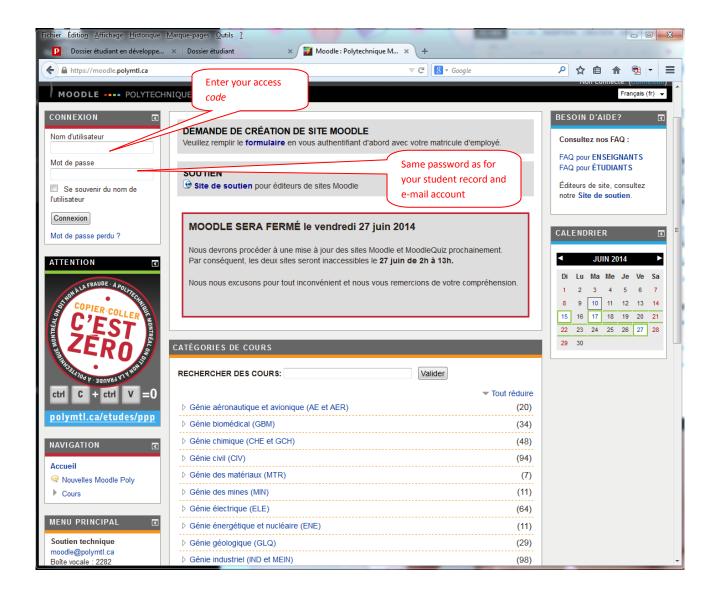

# 2 - Moodle - course management platform : https://moodle.polymtl.ca/

Moodle is an online course-management platform where students can access their grades, tests, exams, etc.; the platform can be accessed only at the beginning of the courses.

For technical support, please contact Information Services at moodle@polymtl.ca or in room L-6630.