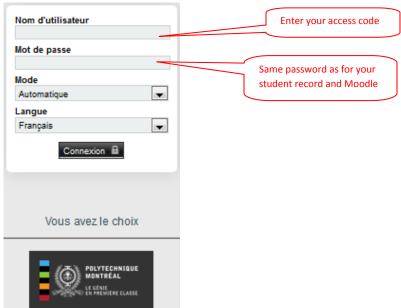

### 3 - Your Polytechnique e-mail account: https://www.imp.polymtl.ca/horde/imp/

Once they have been admitted, we will communicate with students ONLY by e-mail; it is therefore important to check your e-mail regularly. Your Polytechnique e-mail (*prenom.nom@polymtl.ca*) will be available ONLY after your first registration.